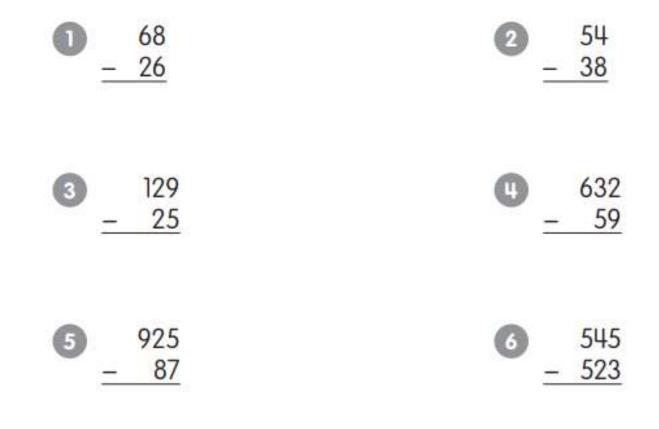

Expanded form:\_\_\_\_\_

Word form:\_\_\_\_\_

Addition and Subtraction within 1, 000 Review. All work will get handed into your teacher today. 🜚

Directions: Add or subtract with or without regrouping.

| 0 | 92<br>+ 28 | 2 36<br>+ 42 | 158 + 59 |
|---|------------|--------------|----------|
| 0 | 361        | <b>5</b> 166 | 6 546    |
|   | + 35       | + 233        | + 444    |