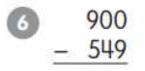

## Directions: Regroup to subtract across zeros.

| 200  | 2 300    |  |
|------|----------|--|
| - 63 | <u> </u> |  |

| 3   | 500  | 400      |
|-----|------|----------|
| · · | - 81 | <u> </u> |

Directions: Use the pictures to help you add and multiply. Fill in the blanks.