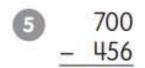

## Directions: Regroup to subtract across zeros.

| 200  | 2 300    |  |
|------|----------|--|
| - 63 | <u> </u> |  |

| 3   | 500  | 400      |
|-----|------|----------|
| · · | - 81 | <u> </u> |

Directions: Use the pictures to help you add and multiply. Fill in the blanks.