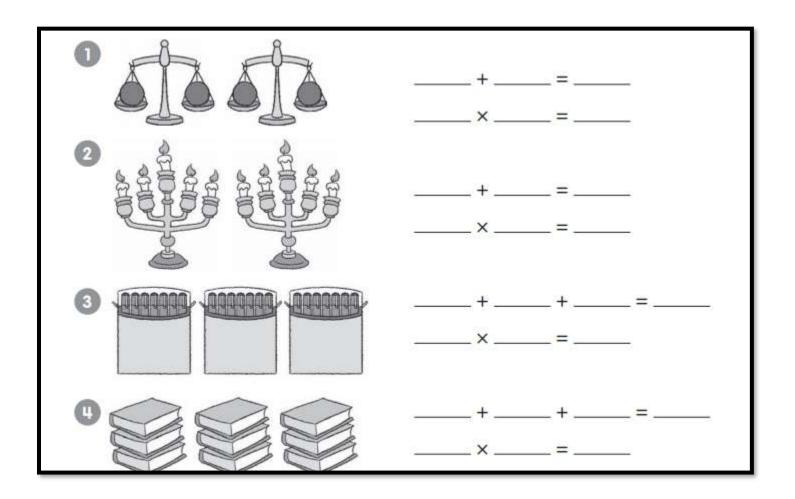

## Directions: Regroup to subtract across zeros.

| 200  | 2 300    |  |
|------|----------|--|
| - 63 | <u> </u> |  |

| 3   | 500  | 400      |
|-----|------|----------|
| · · | - 81 | <u> </u> |

Directions: Use the pictures to help you add and multiply. Fill in the blanks.