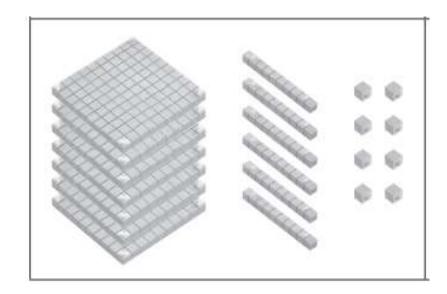

## Directions: Regroup to subtract across zeros.

| 200  | 2 300    |  |
|------|----------|--|
| - 63 | <u> </u> |  |

| 3   | 500  | 400      |
|-----|------|----------|
| · · | - 81 | <u> </u> |

Directions: Use the pictures to help you add and multiply. Fill in the blanks.